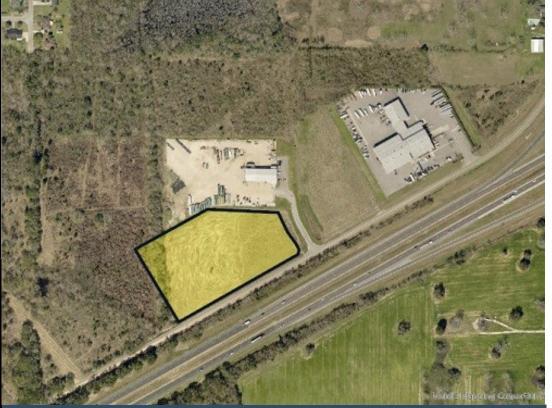

## 8710 Interstate 10 Service Road

- Description: Lots 2 & 3, Interchange Business Park Corner lot
- Size: 5.69± acres
- Zoning: None, Mobile County
- Utilities: All available

Price: \$650,000

Adam J. Metcalfe, SIOR 251-432-2600 251-433-4478 fax adam@metcalfeco.com Post Office Box 2903, Mobile, AL 36652