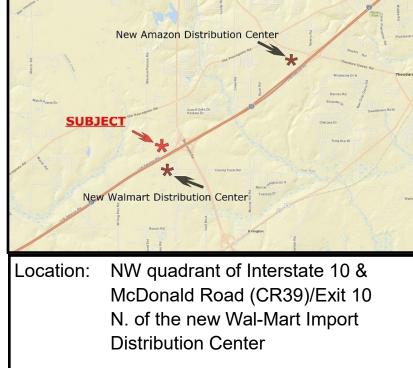

## 8710 Interstate 10 Service Road

- Description: Lots 2 & 3, Interchange Business Park Corner lot
- Size: 5.69± acres
- Zoning: None, Mobile County
- Utilities: All available

Price: \$650,000

Adam J. Metcalfe, SIOR 251-432-2600 251-433-4478 fax adam@metcalfeco.com Post Office Box 2903, Mobile, AL 36652